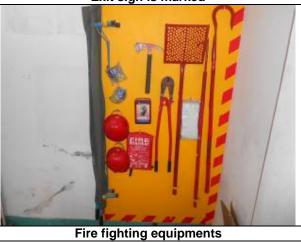

## **B. BSCI Mandatory Social Requirements**

| Date o             | f Initial Audit: J                                                                                                                                                                                                                                                                                    | -                | Date of 1  |             | Re- Au      | ıdit: \$ | Septe       | mber   | - [   | Date o | of Sec      | cond                | Re- A         | udit: |      |     |
|--------------------|-------------------------------------------------------------------------------------------------------------------------------------------------------------------------------------------------------------------------------------------------------------------------------------------------------|------------------|------------|-------------|-------------|----------|-------------|--------|-------|--------|-------------|---------------------|---------------|-------|------|-----|
|                    |                                                                                                                                                                                                                                                                                                       | ,                | 30, 2012   |             |             |          |             |        |       |        |             |                     |               |       |      |     |
|                    |                                                                                                                                                                                                                                                                                                       |                  | Initi      | al Res      | sults       |          | Firs        | t Re-a | audit | Resu   | lt          | Sec<br>Res          | ond R<br>ults | Re-au | dit  |     |
|                    |                                                                                                                                                                                                                                                                                                       |                  | 2          | 1           | 0           | NA       | 2           | 1      | 0     | NA     | NR          | 2                   | 1             | 0     | NA   | NR  |
| B.1                | Management Pr                                                                                                                                                                                                                                                                                         | actice           |            |             |             |          |             |        |       |        | $\boxtimes$ |                     |               |       |      |     |
| B.2                | Documentation                                                                                                                                                                                                                                                                                         |                  |            |             |             |          |             |        |       |        |             |                     |               |       |      |     |
| B.3                | Working Time                                                                                                                                                                                                                                                                                          |                  |            |             |             |          |             |        |       |        |             |                     |               |       |      |     |
| B.4                | Compensation                                                                                                                                                                                                                                                                                          |                  |            |             | $\boxtimes$ |          | $\boxtimes$ |        |       |        |             |                     |               |       |      |     |
| B.5                | Child Labour / Y                                                                                                                                                                                                                                                                                      | oung Employee    | s 🔀        |             |             |          |             |        |       |        |             |                     |               |       |      |     |
| B.6                | Forced Labour /<br>Disciplinary Mea                                                                                                                                                                                                                                                                   |                  | r / 🔀      |             |             |          |             |        |       |        | $\boxtimes$ |                     |               |       |      |     |
| B.7                | Freedom of Asso<br>Collective Barga                                                                                                                                                                                                                                                                   |                  |            |             |             |          |             |        |       |        |             |                     |               |       |      |     |
| B.8                | Discrimination                                                                                                                                                                                                                                                                                        |                  |            |             |             |          |             |        |       |        |             |                     |               |       |      |     |
| B.9                | Working Conditions                                                                                                                                                                                                                                                                                    |                  |            |             |             |          |             |        |       |        |             |                     |               |       |      |     |
| B.10               | Health and Social Facilities                                                                                                                                                                                                                                                                          |                  |            |             |             |          |             |        |       |        |             |                     |               |       |      |     |
| B.11               | Occupational Health and Safety                                                                                                                                                                                                                                                                        |                  |            | $\boxtimes$ |             |          |             |        |       |        |             |                     |               |       |      |     |
| B.12               | Dormitories                                                                                                                                                                                                                                                                                           |                  |            |             |             |          |             |        |       |        |             |                     |               |       |      |     |
| B.13               | Environment                                                                                                                                                                                                                                                                                           |                  |            |             |             |          |             |        |       |        |             |                     |               |       |      |     |
|                    | Result for the nt audit:                                                                                                                                                                                                                                                                              | Good 🛚           | Imp        | orove       | men         | ts N∈    | edec        | d _    | ]     | Non    | -com        | npliai              | nt [          |       |      |     |
|                    |                                                                                                                                                                                                                                                                                                       |                  |            |             |             |          |             |        |       |        |             |                     |               |       |      |     |
| Rema               |                                                                                                                                                                                                                                                                                                       | ha (aasad) sakad | and to the | . 00        | 2012        | Λ.       |             |        |       |        |             |                     |               |       |      |     |
| miliai             | audit comment                                                                                                                                                                                                                                                                                         | is (conducted    | on July    | 02,         | 2012        | ):       |             |        |       |        |             |                     |               |       |      |     |
| Bangla             | ce Garments Ltd<br>adesh. The fac<br>The factory occu                                                                                                                                                                                                                                                 | tory has starte  | ed its o   | perat       | ion f       | rom      | 1991        | I. Th  | e to  | tal la | nd a        | rea is              | s 20,         | 000   | squa | are |
|                    | factured by the                                                                                                                                                                                                                                                                                       |                  |            |             | 101         | n oac    | ictioi      | i pui  | posi  | JJ. 11 |             | iaii i              | or out        | ıcı   |      |     |
|                    | In the factory premises, there is one building. The building is 6 storied (Ground + 5 floors) and                                                                                                                                                                                                     |                  |            |             |             |          |             |        |       |        |             |                     |               |       |      |     |
| finishe<br>section | ground floor is used as child care room, doctor's room, workers' dining hall, bonded warehouse, finished goods storing area, boiler room and generator room. 1st floor is used as office, cutting section and sample section. 2nd floor is used as sewing section and accessories store. 3rd floor is |                  |            |             |             |          |             |        |       |        |             |                     |               |       |      |     |
|                    | as finishing sect                                                                                                                                                                                                                                                                                     | tion, pressing   | section    | and         | pack        | ing s    | ectio       | on. 4  | th fl | oor is | s use       | ed as               | idle          | mac   | hine |     |
| 2 = Good           | ll in under results                                                                                                                                                                                                                                                                                   | 1 = Improver     | nents Neor | led         |             | 0 = No   | n-com       | nliant |       |        | I NI        | Δ – Νο              | t Applic      | rahle |      |     |
| 2 = 0000           |                                                                                                                                                                                                                                                                                                       | i = improver     | nems weed  | icu         |             | o = 100  | II-COIII    | unant  |       |        | IVA         | $\neg = \text{IVO}$ | r whhile      | anic  |      |     |

In initial audit, no nonconformity was noted in Management Practice, Forced Labour, and Discrimination sections. Hence these sections were not re-audited on the audit day. As Working Time, Compensation, Working conditions, Health and Social Facilities, Child Labour and Environment sections could be changed at any time so auditors checked these sections once again though there were no no-conformities under those sections. Rest all other sections were also audited as non conformities were in the previous audit.