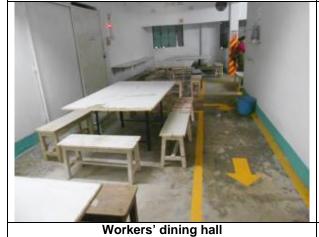

|                                           |
|                  |                                               |                                                              |                                                                 |                                           |

Prepared by: Sara Brandimarti Approved By: Augustine D' Souza File: TSSA\_CCU\_102, Revision: 01, Effective: 2008-11-26 Page 1 of 1

 $\text{T\"UV}^{\circledR}$ 

Name of Company
Alliance Garments Ltd. DBID No 30775 Audit Date BSCI September 06, 2012 Picture Report







**Cutting section** 

Sewing section Pressing section



Audit Date DBID No Name of Company Alliance Garments Ltd. September 06, 2012 30775 Picture Report



PPE (Personal Protective Equipment) using instruction

Childcare room









Medical room

First aid box

BSCI
Picture Report

Name of Company
Alliance Garments Ltd.

Audit Date
September 06, 2012
30775





Workers' toilet



Complaint box is placed inside the toilet area



Exit sign is marked



Evacuation plan is posted



Fire extinguisher

| DSCI           | Name of Company        | Audit Date         | DBID No |  |
|----------------|------------------------|--------------------|---------|--|
| D3C1           | Alliance Garments Ltd. | September 06, 2012 | 30775   |  |
| Picture Report |                        | •                  |         |  |













| DCCI           | Name of Company        | Audit Date         | DBID No |
|----------------|------------------------|--------------------|---------|
| D3C1           | Alliance Garments Ltd. | Se